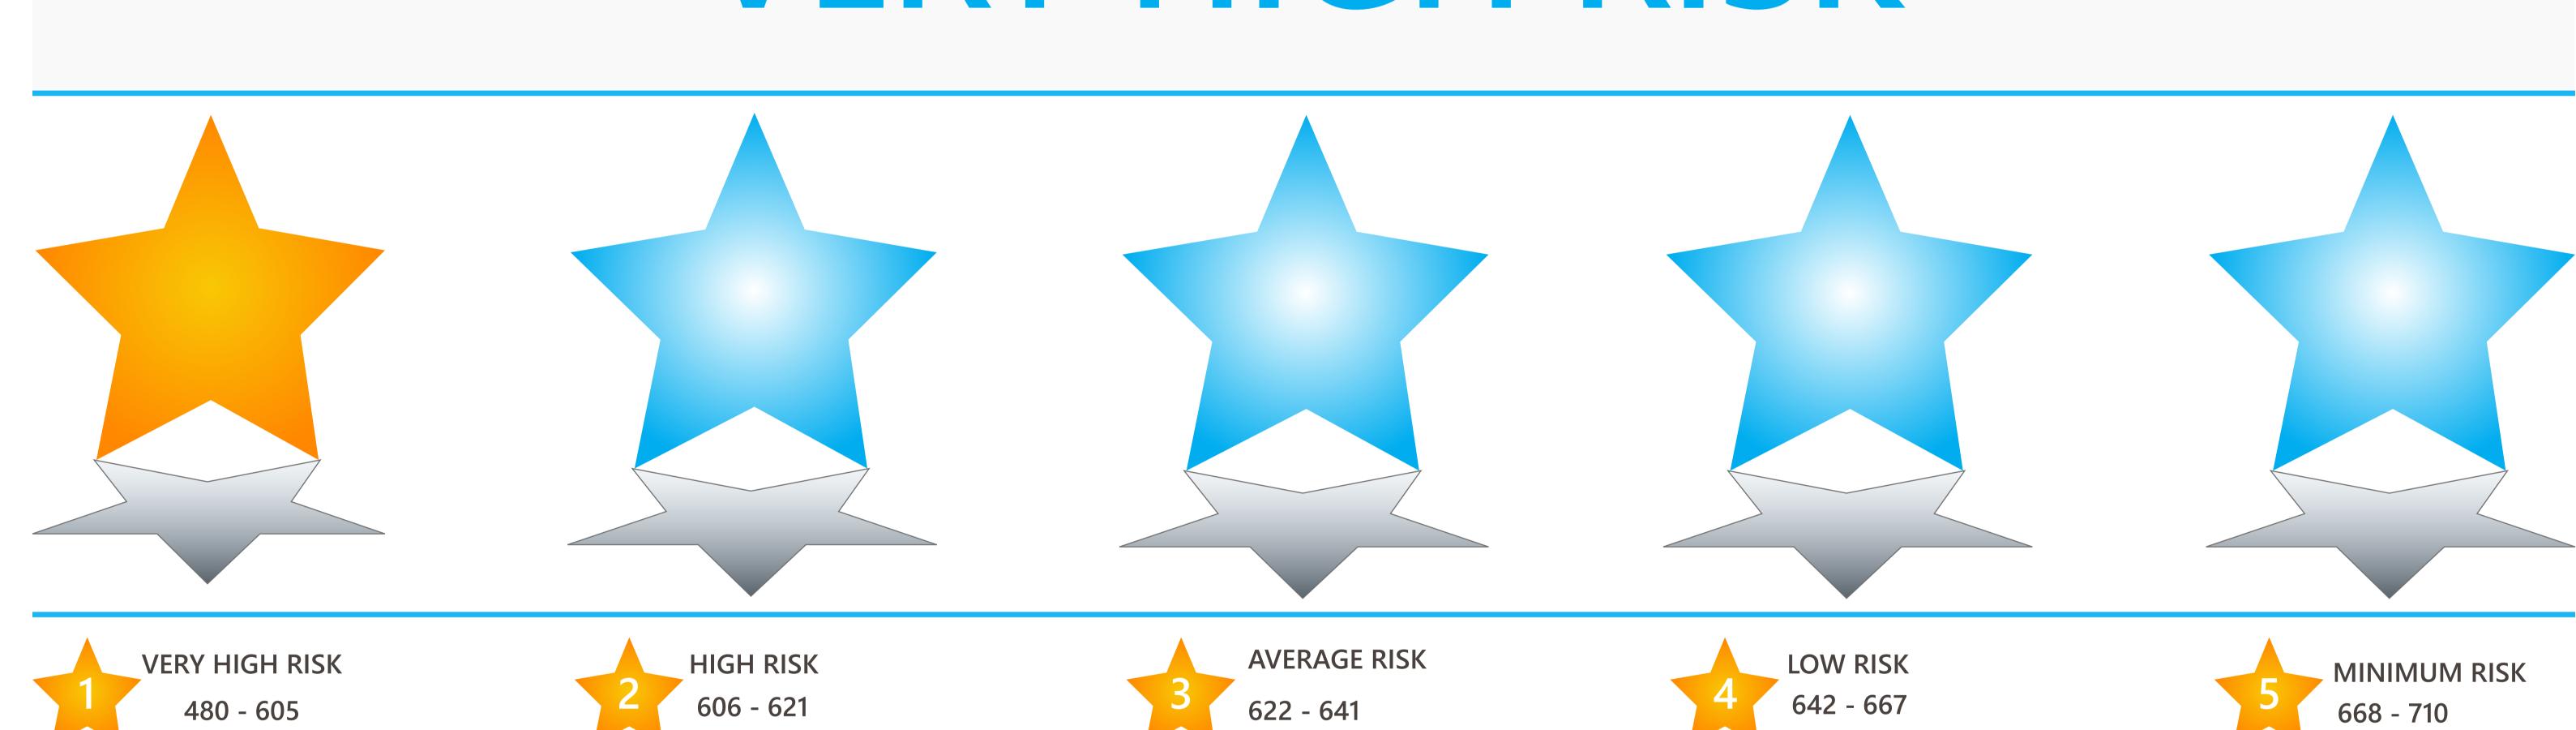

## 595 VERY HIGH RISK

## NEGATIVE REASONS

CA12-All accounts have limited performance history
CA13-Time CPA Accounts Have been Opened indicates High Risk
CA52-No Revolving Accounts Held

\*The negative reason indicates the information that has the most negative influence on this score.