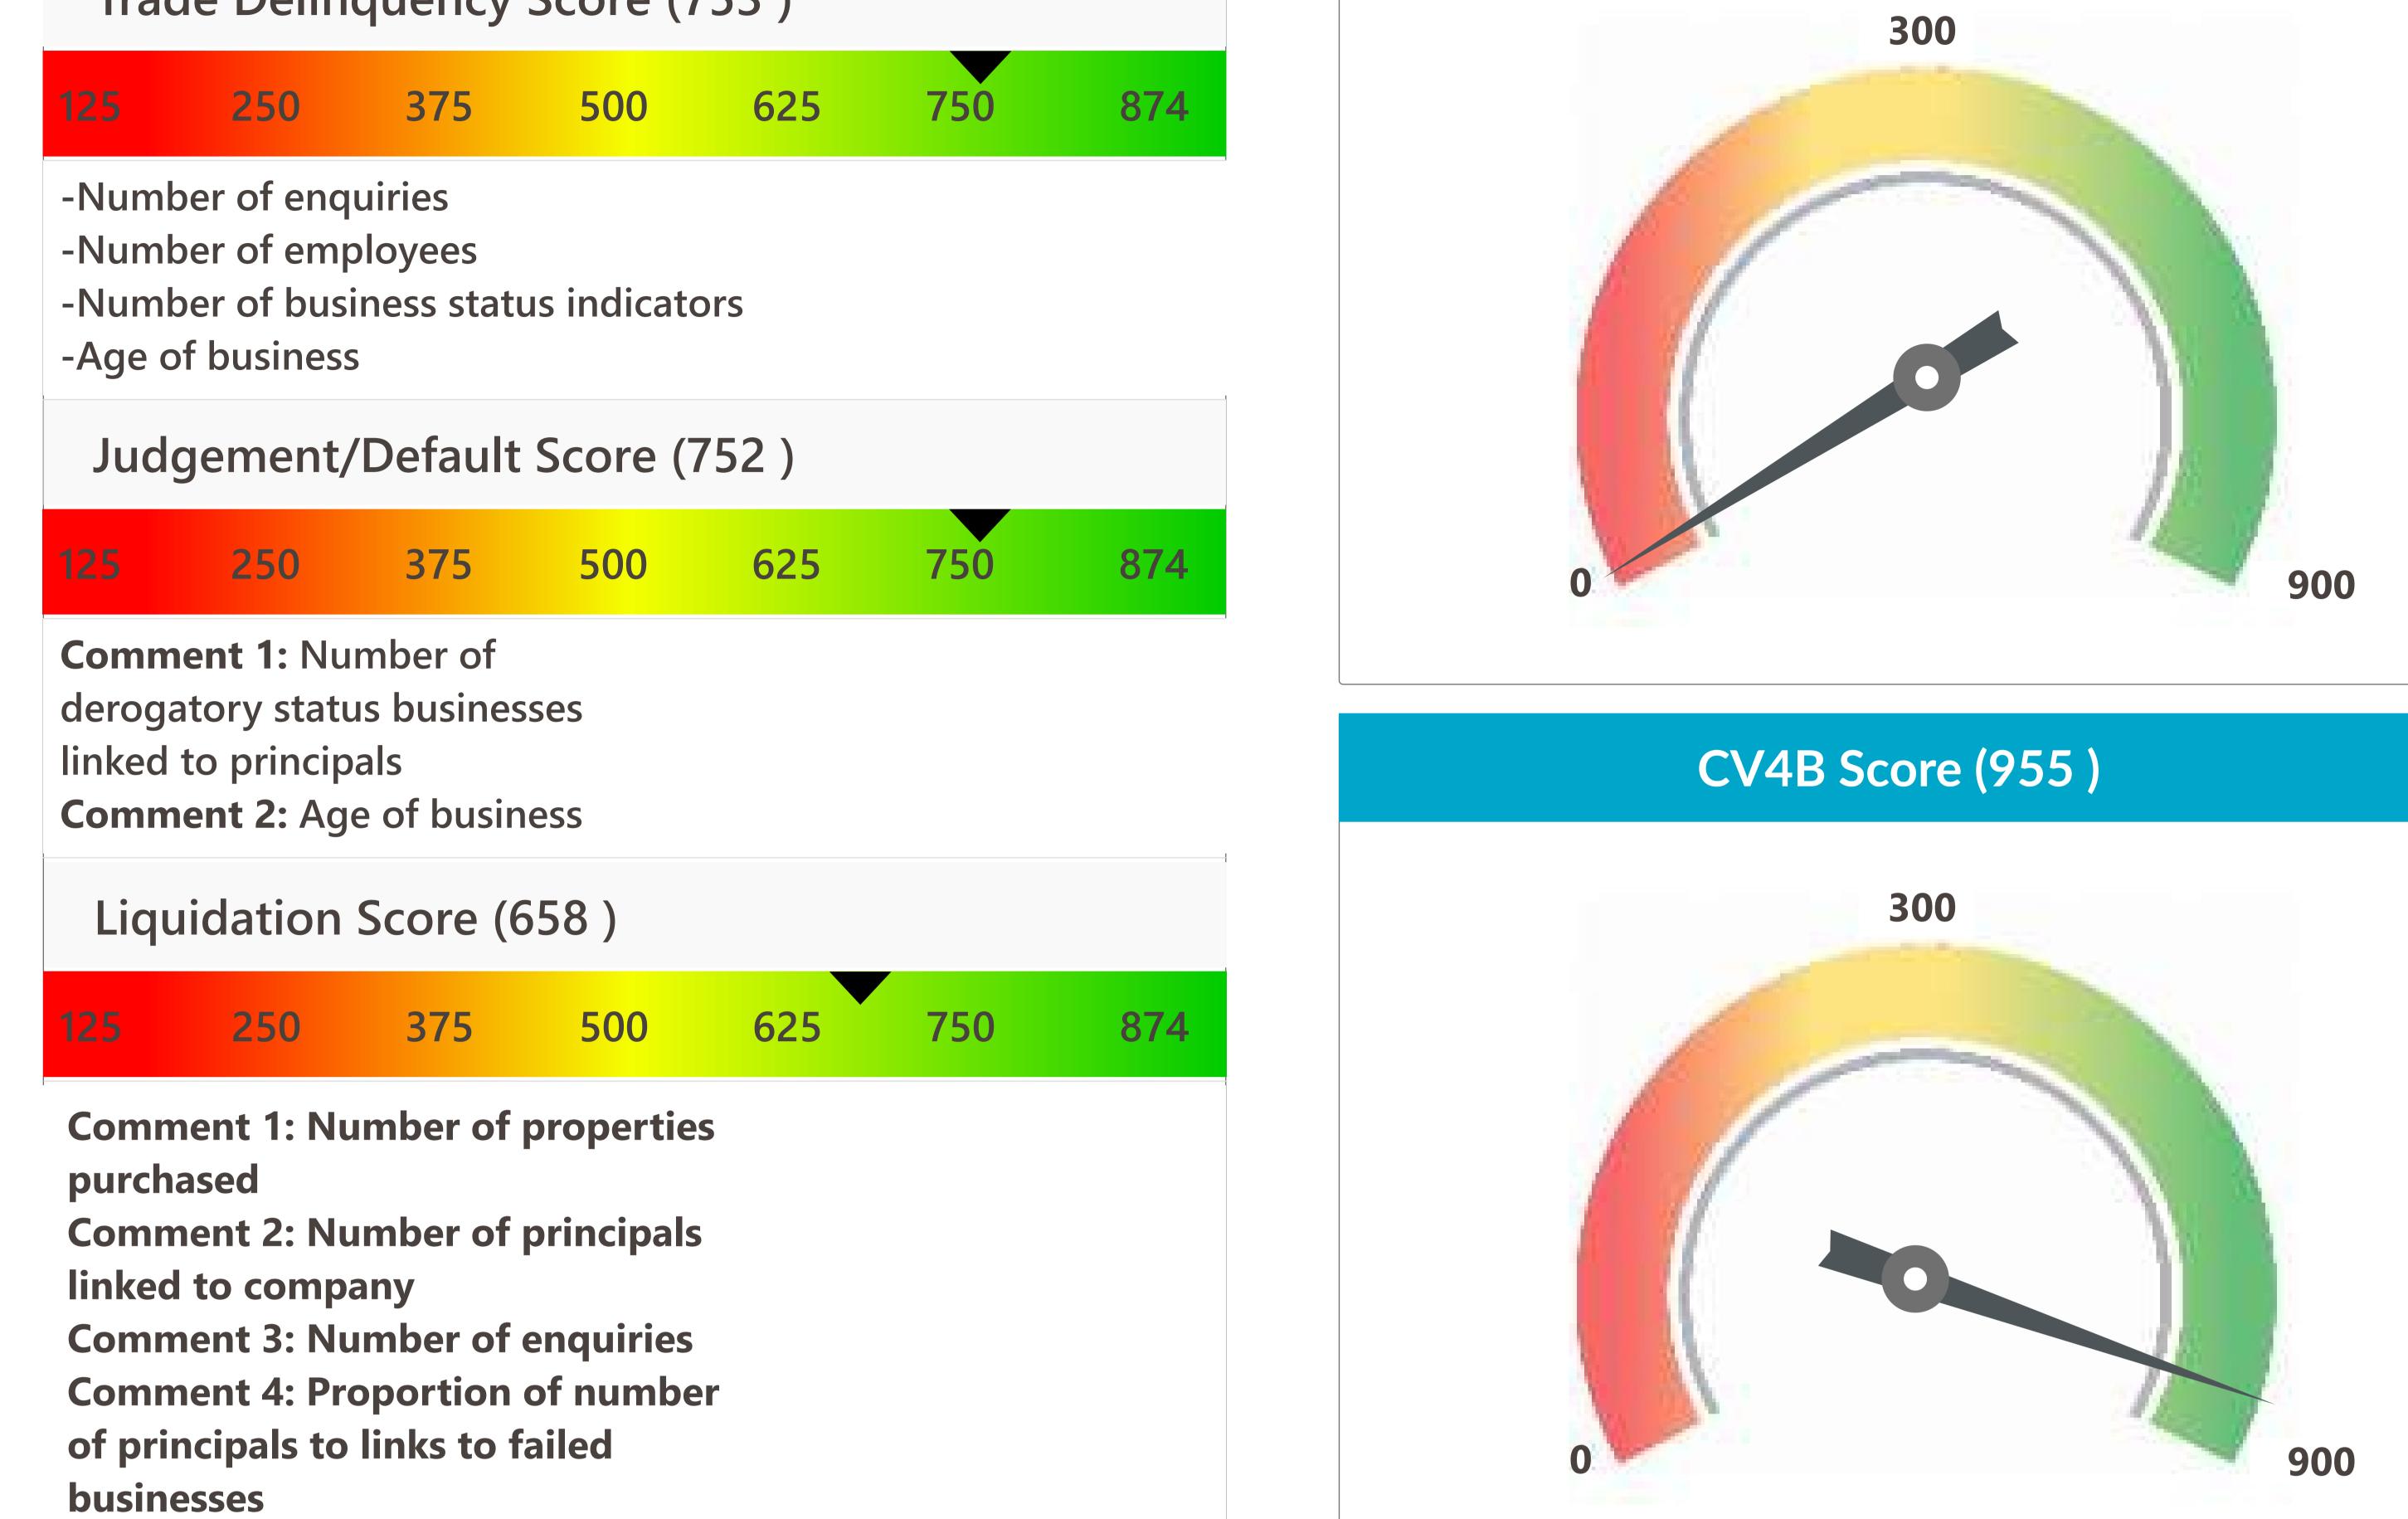

Average Risk 1,0 | 00                 |  |
|                            |             | High Risk 202          | 23-10-03           |  |

GENERAL DISCLAIMER: The content of DatanamixTM does not constitute legal, tax or financial advise, nor does it necessarily reflect the views of our management, staff, shareholders, associates, contributors, authors or suppliers. Even though every endeavour has been made to ensure the accuracy of this information, we cannot be held responsible or liable for any errors and/or omissions. By using this website you agree to accept and abide by our Terms and Conditions that was accepted by you when you joined and which can be found at www.datanamix.com



**C5** 





## Details

# Trade Delinquency Score (753)

250 625 750 375 500

### Principal Score (000)



GENERAL DISCLAIMER: The content of DatanamixTM does not constitute legal, tax or financial advise, nor does it necessarily reflect the views of our management, staff, shareholders, associates, contributors, authors or suppliers. Even though every endeavour has been made to ensure the accuracy of this information, we cannot be held responsible or liable for any errors and/or omissions. By using this website you agree to accept and abide by our Terms and Conditions that was accepted by you when you joined and which can be found at www.datanamix.com